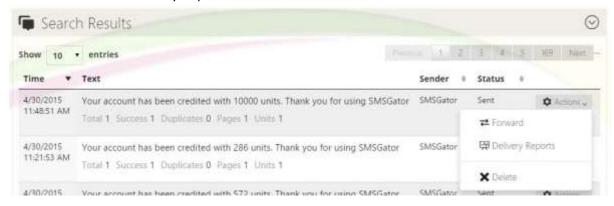

#### 2.8 VIEW DELIVERY REPORTS

1. Click 'Sent Messages' under the 'Messaging' menu

- 2. Search for the particular by Sender, Message content or phone number.
- 3. Click 'Actions' then 'Delivery Reports'