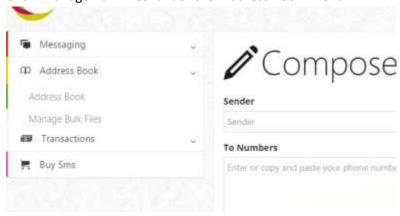

# Compose SMS screen

## 2.1 SEND SMS

- 1. Select the country you which to send to.
- 2. In the 'Sender' box, enter your desired Sender Id. This appears on the recipient's mobile phone as the sender and should be a maximum of 11 digits.
- 3. In the 'To Numbers' box, enter the mobile numbers manually by typing or copy and paste from Notepad (.txt), Excel or CSV file. Each number could be on a separate line or separated by Comma (,) or Space.
- 4. Type in your message into the 'Message' box.
- 5. Click 'Send' or 'Preview & Send' to send your SMS.