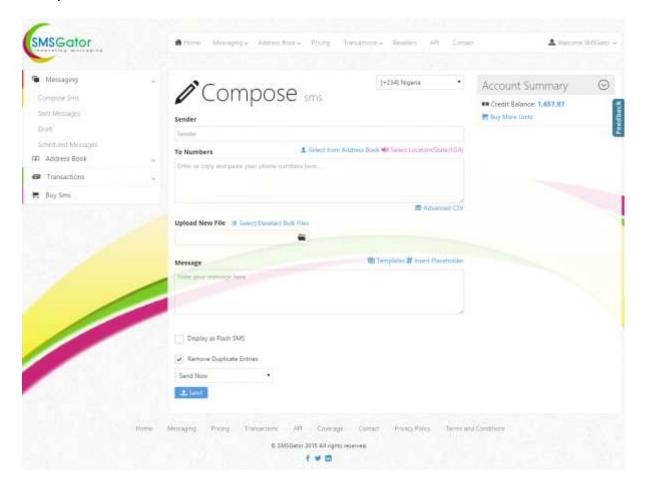

# Compose SMS screen

## 2.1 SEND SMS

- 1. Select the country you which to send to.
- 2. In the 'Sender' box, enter your desired Sender Id. This appears on the recipient's mobile phone as the sender and should be a maximum of 11 digits.
- 3. In the 'To Numbers' box, enter the mobile numbers manually by typing or copy and paste from Notepad (.txt), Excel or CSV file. Each number could be on a separate line or separated by Comma (,) or Space.
- 4. Type in your message into the 'Message' box.
- 5. Click 'Send' or 'Preview & Send' to send your SMS.