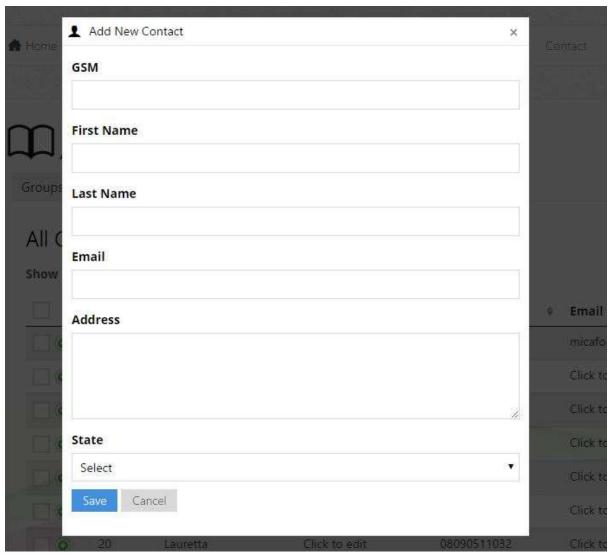

## 3.1 ADDING CONTACTS TO ADDRESS BOOK

- 1. Click 'Address Book' on the menu.
- 2. Click 'Contacts' Tab.

- 3. Click the 'New' button
- 4. Enter contact details

5. Click 'Save'