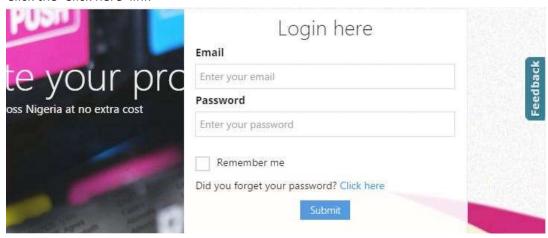

# 1 ACCOUNT

# 1.1 Password Recovery

1. Click the 'Click here' link

Please enter your email and password. Sign up here if you don't have an account.

2. Enter your email address

3. Click 'Submit'. Instructions will be sent to your email on resetting your password.