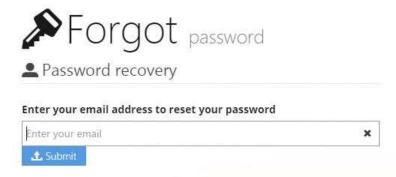

# 1.1 Password Recovery

1. Click the 'Click here' link

Please enter your email and password. Sign up here if you don't have an account.

2. Enter your email address

3. Click 'Submit'. Instructions will be sent to your email on resetting your password.