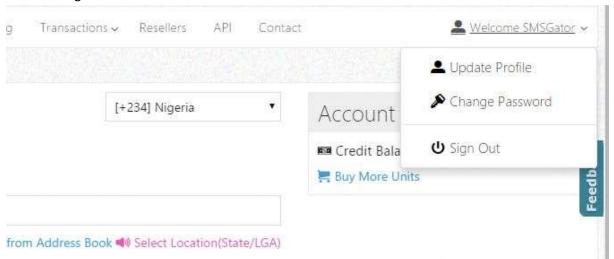

| 9  |
| 2.8 View delivery reports                       | 9  |
| 3 Contact management                            | 11 |
| 3.1 Adding contacts to address book             | 11 |
| 3.2 Upload contacts                             | 12 |
| 3.3 Upload bulk Files                           | 12 |
| 4 API                                           | 14 |
| 5 Becoming a reseller                           | 15 |
| 6 Getting back to us                            | 16 |

# 1 ACCOUNT

# 1.1 Password Recovery

1. Click the 'Click here' link





Please enter your email and password. Sign up here if you don't have an account.



2. Enter your email address



3. Click 'Submit'. Instructions will be sent to your email on resetting your password.

## **1.2 SIGNING OUT**

1. Click the 'Sign Out' link



## 2 MESSAGING

# Compose SMS screen



## 2.1 SEND SMS

- 1. Select the country you which to send to.
- 2. In the 'Sender' box, enter your desired Sender Id. This appears on the recipient's mobile phone as the sender and should be a maximum of 11 digits.
- 3. In the 'To Numbers' box, enter the mobile numbers manually by typing or copy and paste from Notepad (.txt), Excel or CSV file. Each number could be on a separate line or separated by Comma (,) or Space.
- 4. Type in your message into the 'Message' box.
- 5. Click 'Send' or 'Preview & Send' to send your SMS.

#### 2.2 SEND SMS TO ADDRESS BOOK CONTACTS

- 1. Select the country you which to send to.
- 2. In the 'Sender' box, enter your desired Sender Id. This appears on the recipient's mobile phone as the sender and should be a maximu