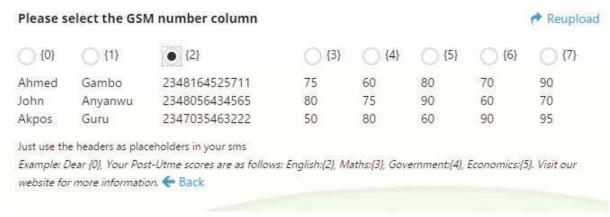

#### 2.4 SEND PERSONALIZED SMS

- 1. Select the country you which to send to.
- 2. In the 'Sender' box, enter your desired Sender Id. This appears on the recipient's mobile phone as the sender and should be a maximum of 11 digits.
- 3. Prepare your excel file

4. Click 'Send Personalized SMS'

- 5. Click the folder icon and browse to the location of your excel document.
- 6. Select the GSM Column

- 7. Type in your message into the 'Message' box. Use the numbered headers {0},{1},{3} as placeholders in your message. Example: Dear {0} {1}, Your exam scores are as follows: Maths: {3}, English:{4}, Physics:{5}, Chemistry:{6}, Biology:{7}. Visit our website for more information.
- 8. Click 'Send' or 'Preview & Send' to send your SMS.