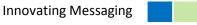

#### 2.2 SEND SMS TO ADDRESS BOOK CONTACTS

- 1. Select the country you which to send to.
- 2. In the 'Sender' box, enter your desired Sender Id. This appears on the recipient's mobile phone as the sender and should be a maximum of 11 digits.
- 3. Click 'Select from Address Book'

4. Select 'Groups' or 'Contacts'. Selecting a particular group sends your SMS to every contact in that group. If you wish to send SMS only to some members of a group, simply select only those contacts and not the entire group.

- 5. Click 'Ok'
- 6. Type in your message into the 'Message' box.
- 7. Click 'Send' or 'Preview & Send' to send your SMS.