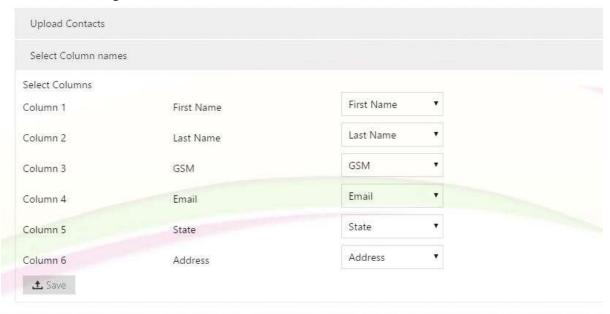

# **3.2 UPLOAD CONTACTS**

- 1. Click 'Address Book' on the menu.
- 2. Click 'Upload Contacts' tab
- 3. Click the folder icon and select the file from your computer and click the 'Upload' button.

|   | А          | В         | С                                                                    | D                     | E       | F                            | G     | Н |
|---|------------|-----------|----------------------------------------------------------------------|-----------------------|---------|------------------------------|-------|---|
| 1 | First Name | Last Name | GSM                                                                  | Email                 | State   | Address                      | 111,5 |   |
| 2 | Ahmed      | Gambo     | 2348164525711                                                        | ahmedgambo@gmail.com  | Kaduna  | 37/21 Nnobi street, Surulere |       |   |
| 3 | John       | Anyanwu   | 2348056434565                                                        | johnanyanwu@gmail.com | Anambra | 37/21 Nnobi street, Surulere |       |   |
| 4 | Akpos      | Guru      | 2347035463222 akposguru@gmail.com Delta 37/21 Nnobi street, Surulere |                       |         |                              |       |   |
| 5 |            |           |                                                                      |                       |         |                              |       |   |
| 6 |            |           |                                                                      |                       |         |                              |       |   |
| 7 |            |           |                                                                      |                       |         |                              |       |   |

4. Select the matching headers

5. Click 'Save' to upload.