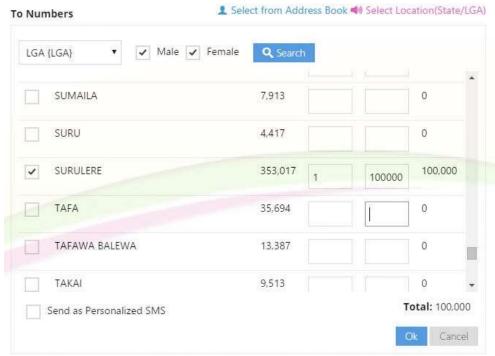

#### 2.5 SEND TARGETED SMS

- 1. Select the country you which to send to.
- 2. In the 'Sender' box, enter your desired Sender Id. This appears on the recipient's mobile phone as the sender and should be a maximum of 11 digits.
- 3. Click 'Select Location'
- 4. Filter by State, LGA or Gender.
- 5. Select location, then enter start and stop count. You can always continue from your stop count.

6. Select 'Send as Personalized SMS' if you want each message to be personalized since our database also contains First Name, Last Name, State, LGA.

**Innovating Messaging** 

- 7. Click 'Ok'
- 8. Type in your message into the 'Message' box. For personalized messages use {FirstName}, {LastName}, {State}, {LGA} as placeholders in your message. Example: Dear {FirstName}, You are invited for an interview at our head office on the 25<sup>th</sup> of Dec. Please come with your credentials.
- 9. Click 'Send' or 'Preview & Send' to send your SMS.