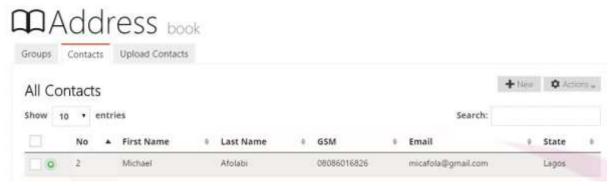

## 3.1 ADDING CONTACTS TO ADDRESS BOOK

- 1. Click 'Address Book' on the menu.
- 2. Click 'Contacts' Tab.

- 3. Click the 'New' button
- 4. Enter contact details

5. Click 'Save'