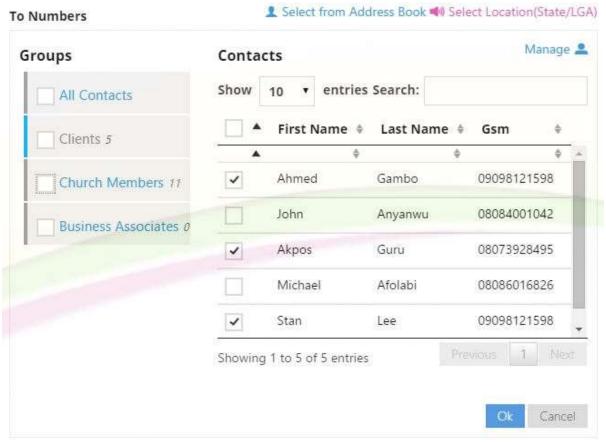

# 2.3 SEND SMS VIA FILE UPLOAD/BULK FILE CONTACTS

- 1. Select the country you which to send to.
- 2. In the 'Sender' box, enter your desired Sender Id. This appears on the recipient's mobile phone as the sender and should be a maximum of 11 digits.

3. Prepare your bulk file. Each number should be on a separate line

4. Click the folder icon to browse to the location of your bulk file. If you already have the file on the bulk files list, click 'Select/Deselect Files' select the desired bulk file and click 'Ok'. Note that your new file is automatically saved to your bulk files list for future use.