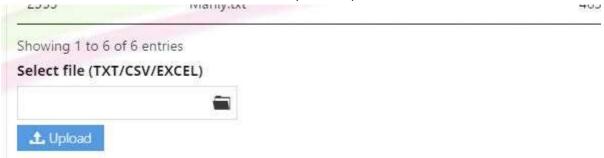

#### 3.3 UPLOAD BULK FILES

1. Click 'Manage Bulk Files' under the 'Address Book' Menu

2. Click the folder icon to browse to the bulk file on your computer

Each number should be on a separate line

3. Click 'Upload'