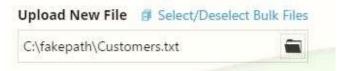

# 2.3 SEND SMS VIA FILE UPLOAD/BULK FILE CONTACTS

- 1. Select the country you which to send to.
- 2. In the 'Sender' box, enter your desired Sender Id. This appears on the recipient's mobile phone as the sender and should be a maximum of 11 digits.

3. Prepare your bulk file. Each number should be on a separate line

4. Click the folder icon to browse to the location of your bulk file. If you already have the file on the bulk files list, click 'Select/Deselect Files' select the desired bulk file and click 'Ok'. Note that your new file is automatically saved to your bulk files list for future use.