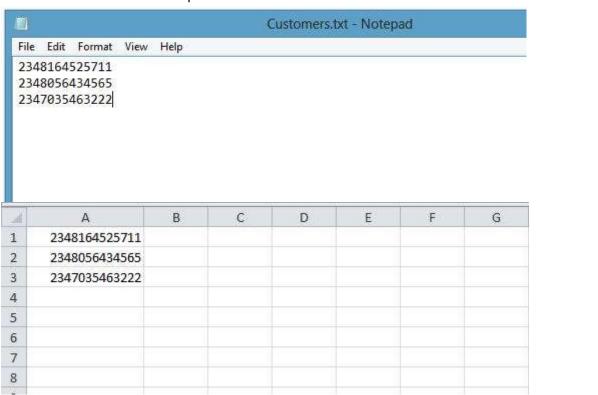

3. Prepare your bulk file. Each number should be on a separate line

4. Click the folder icon to browse to the location of your bulk file. If you already have the file on the bulk files list, click 'Select/Deselect Files' select the desired bulk file and click 'Ok'. Note that your new file is automatically saved to your bulk files list for future use.