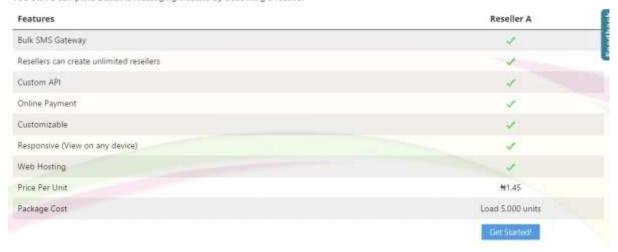

## **5 BECOMING A RESELLER**

Simply load your account with the required units and click on the 'Get Started' button

With over 200,000 text messages sent every second of every day. Our reseller solution gives both experienced resellers and those new to the system the ability to leverage on our platform under your own brand.

You own a complete bulksms messaging website by becoming a reseller